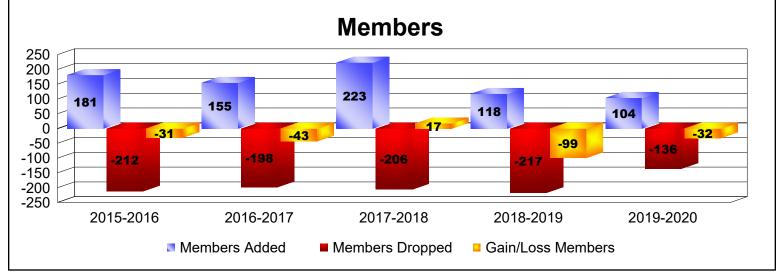

District 4 A3 As of June 2020 Cumulative

| Year      | New<br>Clubs | Dropped<br>Clubs | Gain/<br>Loss<br>Clubs | New<br>Members | Charter<br>Members | Reinstate<br>Members | Transfer<br>Members | Total<br>Member<br>Added | Total<br>Members<br>Dropped | Gain/<br>Loss<br>Members |
|-----------|--------------|------------------|------------------------|----------------|--------------------|----------------------|---------------------|--------------------------|-----------------------------|--------------------------|
| 2015-2016 | 0            | -1               | -1                     | 161            | 1                  | 12                   | 7                   | 181                      | -212                        | -31                      |
| 2016-2017 | 2            | -1               | 1                      | 96             | 43                 | 7                    | 9                   | 155                      | -198                        | -43                      |
| 2017-2018 | 1            | -2               | -1                     | 171            | 25                 | 14                   | 13                  | 223                      | -206                        | 17                       |
| 2018-2019 | 0            | -1               | -1                     | 101            | 1                  | 6                    | 10                  | 118                      | -217                        | -99                      |
| 2019-2020 | 0            | -1               | -1                     | 99             | 0                  | 3                    | 2                   | 104                      | -136                        | -32                      |
| Average   | 1            | -1               | -1                     | 126            | 14                 | 8                    | 8                   | 156                      | -194                        | -38                      |