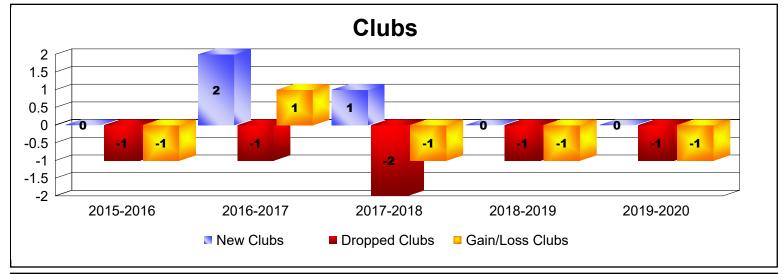

District 4 A3 As of June 2020 Cumulative

| Year      | New<br>Clubs | Dropped<br>Clubs | Gain/<br>Loss<br>Clubs | New<br>Members | Charter<br>Members | Reinstate<br>Members | Transfer<br>Members | Total<br>Member<br>Added | Total<br>Members<br>Dropped | Gain/<br>Loss<br>Members |
|-----------|--------------|------------------|------------------------|----------------|--------------------|----------------------|---------------------|--------------------------|-----------------------------|--------------------------|
| 2015-2016 | 0            | -1               | -1                     | 161            | 1                  | 12                   | 7                   | 181                      | -212                        | -31                      |
| 2016-2017 | 2            | -1               | 1                      | 96             | 43                 | 7                    | 9                   | 155                      | -198                        | -43                      |
| 2017-2018 | 1            | -2               | -1                     | 171            | 25                 | 14                   | 13                  | 223                      | -206                        | 17                       |
| 2018-2019 | 0            | -1               | -1                     | 101            | 1                  | 6                    | 10                  | 118                      | -217                        | -99                      |
| 2019-2020 | 0            | -1               | -1                     | 99             | 0                  | 3                    | 2                   | 104                      | -136                        | -32                      |
| Average   | 1            | -1               | -1                     | 126            | 14                 | 8                    | 8                   | 156                      | -194                        | -38                      |